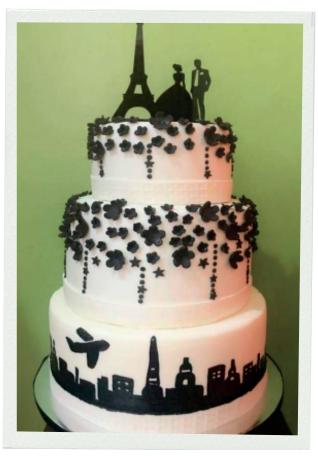

# Wedding Cakes

- 3 TIER WEDDING CAKES HAVE FREE 24PCS CUPCAKES
- 3 TIER FONDANT CAKE (11X4, 9X4 & 7X4 IN SIZE)
- 4TIER FONDANT CAKE (13X4, 11X4, 9X4,7X4)
- 5 TIER FONDANT CAKE (13X4, 11X4, 9X4,7X4 & 5X4)
- CHOCOLATE MOIST CAKE
- DUMMY LAYER MAY APPLY
- COLORS MAY CHANGE
- PRICES MAY DEPENDS TO EXACT DESIGN
- PERSONALIZED ACRYLIC TOPPER HAVE ADDITIONAL CHARGES
- ADDITIONAL CHARGES MAY APPLY TO EDIBLE TOPPERS