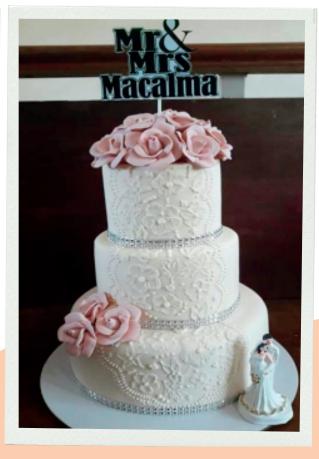

# Wedding Cakes

- 3 TIER WEDDING CAKES HAVE FREE 24PCS CUPCAKES
- 3 TIER FONDANT CAKE (11X4, 9X4 & 7X4 IN SIZE)
- 4TIER FONDANT CAKE (13X4, 11X4, 9X4,7X4)
- 5 TIER FONDANT CAKE (13X4, 11X4, 9X4,7X4 & 5X4)
- CHOCOLATE MOIST CAKE
- DUMMY LAYER MAY APPLY
- COLORS MAY CHANGE
- PRICES MAY DEPENDS TO EXACT DESIGN
- PERSONALIZED ACRYLIC TOPPER HAVE ADDITIONAL CHARGES
- ADDITIONAL CHARGES MAY APPLY TO EDIBLE TOPPERS