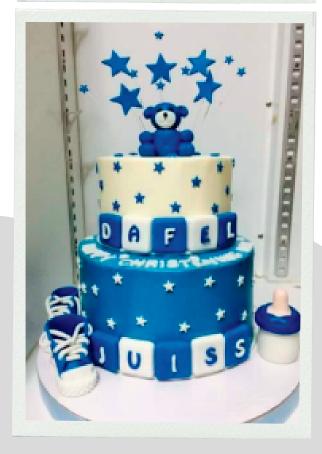

### Ballerina Theme Cake









- BALLERINA THEMED CAKE HAVE FREE 12-18PCS
- PRICES MAY DEPENDS TO EXACT DESIGN
- ADDITIONAL CHARGES MAY APPLY TO EDIBLE TOPPERS

# Baby boy Cakes

























































### CUSTOM CAKE PRICE GUIDE



### 1 TIER SOFT ICING CAKE

| Cake Sizes (Inches)     | Coffee Portions (1x1x4 Inches) | Dessert Portions (1x2x4 Inches) | Prices Start From |
|-------------------------|--------------------------------|---------------------------------|-------------------|
| 5x5 inches - Mini Cake  | 8                              | 4                               | \$45              |
| 6x5 inches              | 14-18                          | 7-9                             | \$75              |
| 5x7 inches - Tall Style | 18-22                          | 9-11                            | \$90              |
| 6x8 inches - Tall Style | 28-36                          | 14-18                           | \$125             |
|