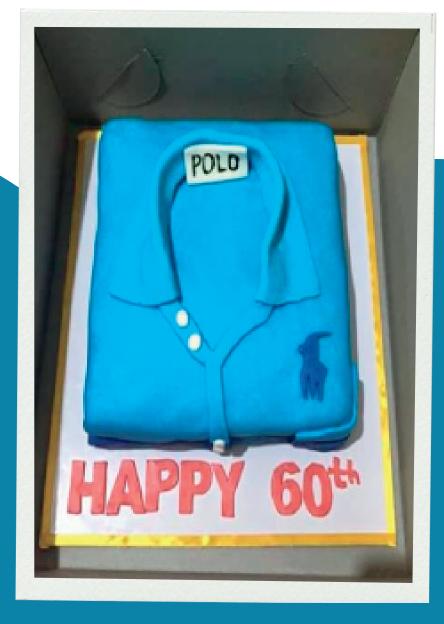

# Wedding Cakes

- 3 TIER WEDDING CAKES HAVE FREE 24PCS CUPCAKES
- 3 TIER FONDANT CAKE (11X4, 9X4 & 7X4 IN SIZE)
- 4TIER FONDANT CAKE (13X4, 11X4, 9X4,7X4)
- 5 TIER FONDANT CAKE (13X4, 11X4, 9X4,7X4 & 5X4)
- CHOCOLATE MOIST CAKE
- DUMMY LAYER MAY APPLY
- COLORS MAY CHANGE
- PRICES MAY DEPENDS TO EXACT DESIGN
- PERSONALIZED ACRYLIC TOPPER HAVE ADDITIONAL CHARGES
- ADDITIONAL CHARGES MAY APPLY TO EDIBLE TOPPERS