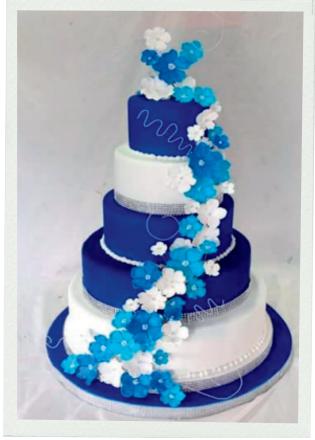

# Wedding Cakes

- 3 TIER WEDDING CAKES HAVE FREE 24PCS CUPCAKES
- 3 TIER FONDANT CAKE (11X4, 9X4 & 7X4 IN SIZE)
- 4TIER FONDANT CAKE (13X4, 11X4, 9X4,7X4)
- 5 TIER FONDANT CAKE (13X4, 11X4, 9X4,7X4 & 5X4)
- CHOCOLATE MOIST CAKE
- DUMMY LAYER MAY APPLY
- COLORS MAY CHANGE
- PRICES MAY DEPENDS TO EXACT DESIGN
- PERSONALIZED ACRYLIC TOPPER HAVE ADDITIONAL CHARGES
- ADDITIONAL CHARGES MAY APPLY TO EDIBLE TOPPERS