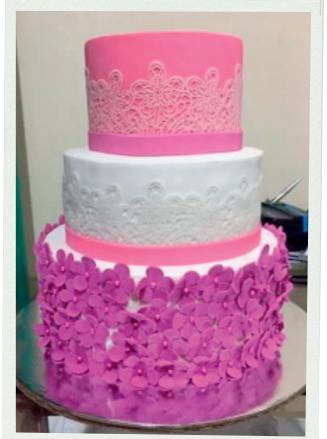

### CAKE DECORATION CATEGORIES

There are 3 different categories that relate to the level of decoration that is applied to a cake design.

Please see images here for an example of the level of decoration per cake design.

- Deluxe high level of cake decoration
- Medium medium level of cake decoration
- Lite minimum level of cake decoration

This will help me to understand amount of decoration you want. The more decoration request , the more cost it will be for the cake .