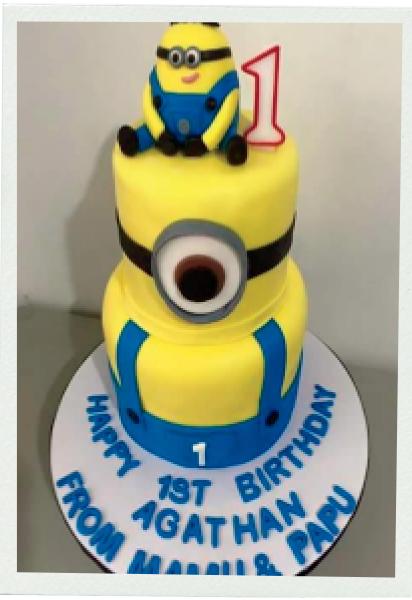

### CAKE DECORATION CATEGORIES

There are 3 different categories that relate to the level of decoration that is applied to a cake design.

Please see images here for an example of the level of decoration per cake design.

- Deluxe high level of cake decoration
- Medium medium level of cake decoration
- Lite minimum level of cake decoration

This will help me to understand amount of decoration you want. The more decoration request , the more cost it will be for the cake .