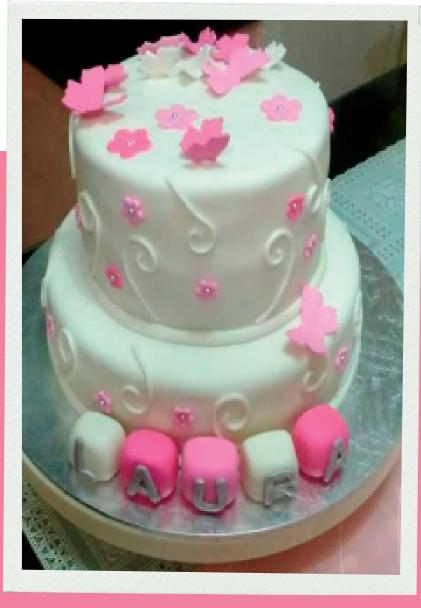

### CAKE DECORATION CATEGORIES

There are 3 different categories that relate to the level of decoration that is applied to a cake design.

Please see images here for an example of the level of decoration per cake design.

- Deluxe high level of cake decoration
- Medium medium level of cake decoration
- Lite minimum level of cake decoration

This will help me to understand amount of decoration you want. The more decoration request , the more cost it will be for the cake .