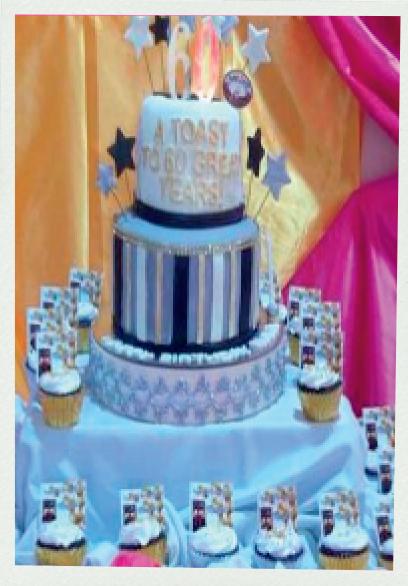

### CAKE DECORATION CATEGORIES

There are 3 different categories that relate to the level of decoration that is applied to a cake design.

Please see images here for an example of the level of decoration per cake design.

- Deluxe high level of cake decoration
- Medium medium level of cake decoration
- Lite minimum level of cake decoration

This will help me to understand amount of decoration you want. The more decoration request , the more cost it will be for the cake .