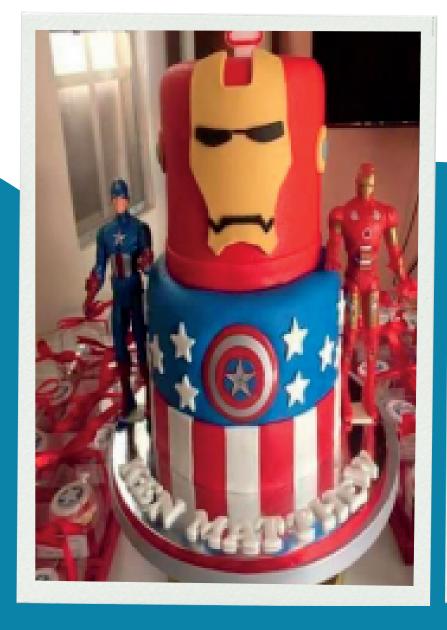

### CAKE DECORATION CATEGORIES

There are 3 different categories that relate to the level of decoration that is applied to a cake design.

Please see images here for an example of the level of decoration per cake design.

- Deluxe high level of cake decoration
- Medium medium level of cake decoration
- Lite minimum level of cake decoration

This will help me to understand amount of decoration you want. The more decoration request , the more cost it will be for the cake .