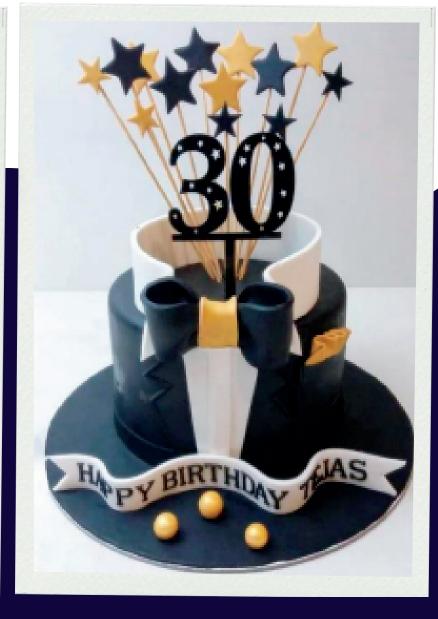

### CAKE DECORATION CATEGORIES

There are 3 different categories that relate to the level of decoration that is applied to a cake design.

Please see images here for an example of the level of decoration per cake design.

- Deluxe high level of cake decoration
- Medium medium level of cake decoration
- Lite minimum level of cake decoration

This will help me to understand amount of decoration you want. The more decoration request , the more cost it will be for the cake .