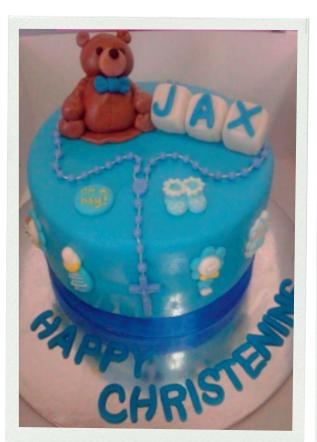

### Ballerina Theme Cake









- BALLERINA THEMED CAKE HAVE FREE 12-18PCS
- PRICES MAY DEPENDS TO EXACT DESIGN
- ADDITIONAL CHARGES MAY APPLY TO EDIBLE TOPPERS

# Baby boy Cakes

























































### CUSTOM CAKE PRICE GUIDE



### 1 TIER SOFT ICING CAKE

| Cake Sizes (Inches)     | Coffee Portions (1x1x4 Inches) | Dessert Portions (1x2x4 Inches) | Prices Start From |
|-------------------------|--------------------------------|---------------------------------|-------------------|
| 5x5 inches - Mini Cake  | 8                              | 4                               | \$45              |
| 6x5 inches              | 14-18                          | 7-9                             | \$75              |
| 5x7 inches - Tall Style | 18-22                          | 9-11                            | \$90              |
| 6x8 inches - Tall Style | 28-36                          | 14-18                           | \$125