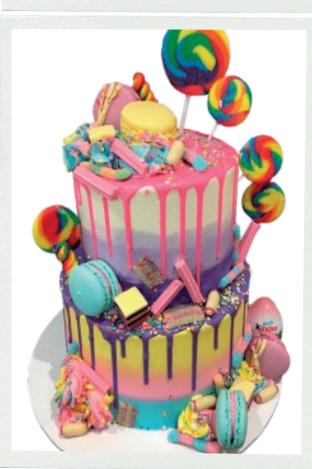

### CAKE DECORATION CATEGORIES

There are 3 different categories that relate to the level of decoration that is applied to a cake design.

Please see images here for an example of the level of decoration per cake design.

- Deluxe high level of cake decoration
- Medium medium level of cake decoration
- Lite minimum level of cake decoration

This will help me to understand amount of decoration you want. The more decoration request , the more cost it will be for the cake .