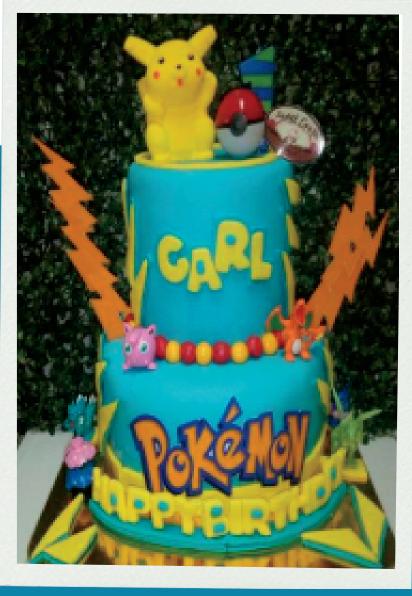

### CAKE DECORATION CATEGORIES

There are 3 different categories that relate to the level of decoration that is applied to a cake design.

Please see images here for an example of the level of decoration per cake design.

- Deluxe high level of cake decoration
- Medium medium level of cake decoration
- Lite minimum level of cake decoration

This will help me to understand amount of decoration you want. The more decoration request , the more cost it will be for the cake .