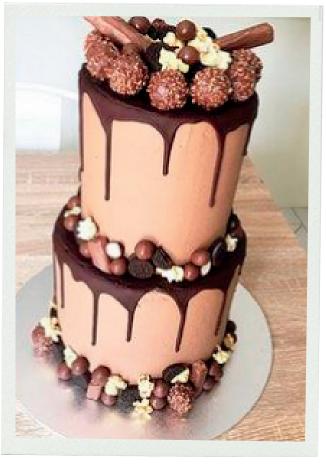

### CAKE DECORATION CATEGORIES

There are 3 different categories that relate to the level of decoration that is applied to a cake design.

Please see images here for an example of the level of decoration per cake design.

- Deluxe high level of cake decoration
- Medium medium level of cake decoration
- Lite minimum level of cake decoration

This will help me to understand amount of decoration you want. The more decoration request , the more cost it will be for the cake .