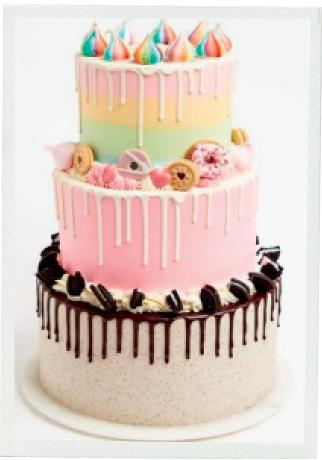

### CAKE DECORATION CATEGORIES

There are 3 different categories that relate to the level of decoration that is applied to a cake design.

Please see images here for an example of the level of decoration per cake design.

- Deluxe high level of cake decoration
- Medium medium level of cake decoration
- Lite minimum level of cake decoration

This will help me to understand amount of decoration you want. The more decoration request , the more cost it will be for the cake .