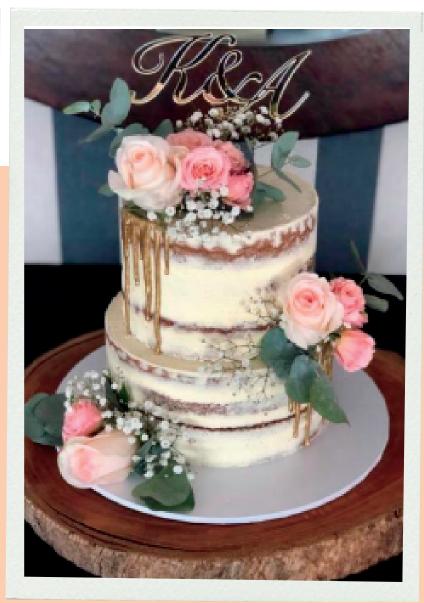

# Wedding Cakes

- 3 TIER WEDDING CAKES HAVE FREE 24PCS CUPCAKES
- 3 TIER FONDANT CAKE (11X4, 9X4 & 7X4 IN SIZE)
- 4TIER FONDANT CAKE (13X4, 11X4, 9X4,7X4)
- 5 TIER FONDANT CAKE (13X4, 11X4, 9X4,7X4 & 5X4)
- CHOCOLATE MOIST CAKE
- DUMMY LAYER MAY APPLY
- COLORS MAY CHANGE
- PRICES MAY DEPENDS TO EXACT DESIGN
- PERSONALIZED ACRYLIC TOPPER HAVE ADDITIONAL CHARGES
- ADDITIONAL CHARGES MAY APPLY TO EDIBLE TOPPERS