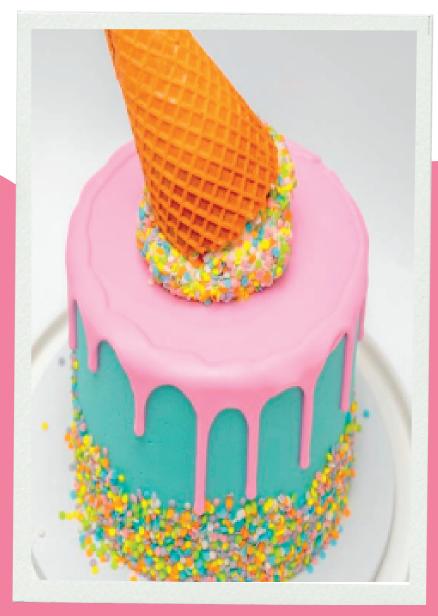

### CAKE DECORATION CATEGORIES

There are 3 different categories that relate to the level of decoration that is applied to a cake design.

Please see images here for an example of the level of decoration per cake design.

- Deluxe high level of cake decoration
- Medium medium level of cake decoration
- Lite minimum level of cake decoration

This will help me to understand amount of decoration you want. The more decoration request , the more cost it will be for the cake .