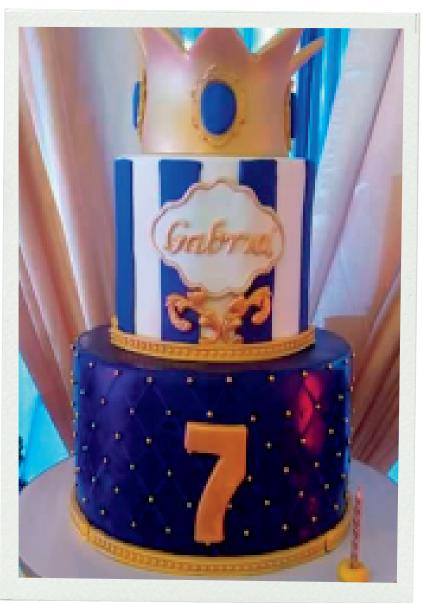

### CAKE DECORATION CATEGORIES

There are 3 different categories that relate to the level of decoration that is applied to a cake design.

Please see images here for an example of the level of decoration per cake design.

- Deluxe high level of cake decoration
- Medium medium level of cake decoration
- Lite minimum level of cake decoration

This will help me to understand amount of decoration you want. The more decoration request , the more cost it will be for the cake .