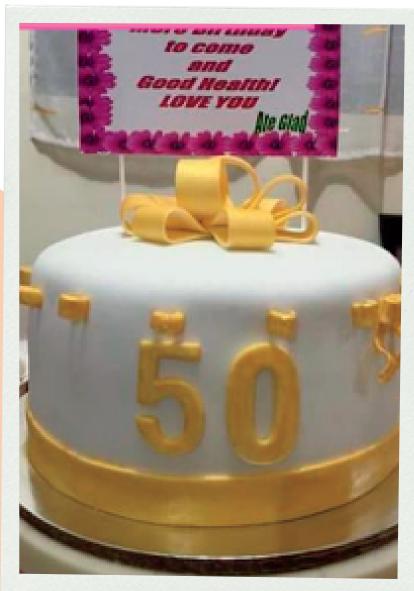

### CAKE DECORATION CATEGORIES

There are 3 different categories that relate to the level of decoration that is applied to a cake design.

Please see images here for an example of the level of decoration per cake design.

- Deluxe high level of cake decoration
- Medium medium level of cake decoration
- Lite minimum level of cake decoration

This will help me to understand amount of decoration you want. The more decoration request , the more cost it will be for the cake .