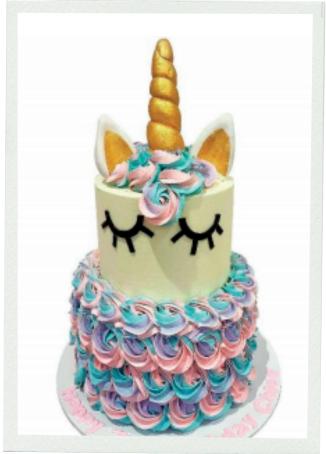

### CAKE DECORATION CATEGORIES

There are 3 different categories that relate to the level of decoration that is applied to a cake design.

Please see images here for an example of the level of decoration per cake design.

- Deluxe high level of cake decoration
- Medium medium level of cake decoration
- Lite minimum level of cake decoration

This will help me to understand amount of decoration you want. The more decoration request , the more cost it will be for the cake .